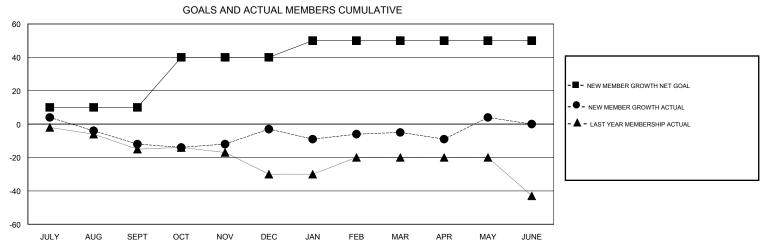

## MONTHLY MEMBERSHIP PROGRESS REPORT

District 1 F

Results as of: 5/31/2017

| DROPPED CLUBS: 0  DROPPED MEMBERS |         | 29 CLUBS OF 36 ADDED 1 OR MORE NEW MEMBERS | GENDER DISTRI<br>MALE<br>FEMALE | 788 (71.77%)<br>310 (28.23%) |     |
|-----------------------------------|---------|--------------------------------------------|---------------------------------|------------------------------|-----|
| DECEASED                          | 6       | CLICK HERE FOR CUMULATIVE  MEMBERSHIP DATA | TOTAL FAMILY UNIT MEMBERS       |                              | 182 |
| CLUB CANCELLED OTHER              | 0<br>86 |                                            | FAMILY MEMBERS PAYING HALF DUES |                              | 94  |
| TOTAL                             | 92      |                                            | 5020                            |                              |     |