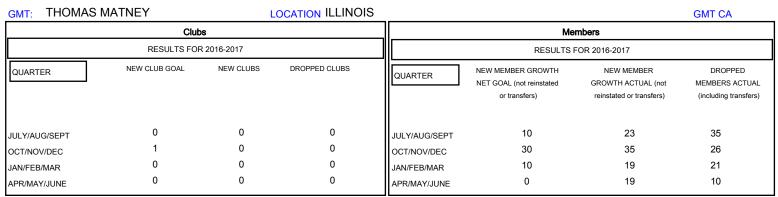

## MONTHLY MEMBERSHIP PROGRESS REPORT

District 1 F

Results as of: 5/31/2017

| DROPPED CLUBS: 0  DROPPED MEMBERS |         | 29 CLUBS OF 36 ADDED 1 OR MORE NEW MEMBERS | GENDER DISTRI<br>MALE<br>FEMALE | 788 (71.77%)<br>310 (28.23%) |     |
|-----------------------------------|---------|--------------------------------------------|---------------------------------|------------------------------|-----|
| DECEASED                          | 6       | CLICK HERE FOR CUMULATIVE  MEMBERSHIP DATA | TOTAL FAMILY UNIT MEMBERS       |                              | 182 |
| CLUB CANCELLED OTHER              | 0<br>86 |                                            | FAMILY MEMBERS PAYING HALF DUES |                              | 94  |
| TOTAL                             | 92      |                                            | 5020                            |                              |     |